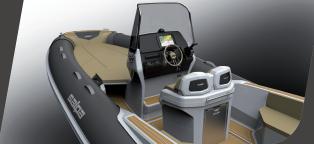

## SOLEIL 26

## **Technical Features**

| Dimensions (Lenght Overall x Beam) | 8,00m x 3,00m                 |
|------------------------------------|-------------------------------|
| EC Dimension                       | 7,45m x 2,97m                 |
| Beam Deflated                      | 2,49m                         |
| CE Design Category                 | В                             |
| Tube                               | Hypalon ORCA 1670 - D.63/50cm |
| Hull                               | Single Step – Deadrise 30°    |
| Suggest Engine                     | 250 Hp                        |
| Max Power                          | 350 Hp                        |
| Fuel                               | 305 Litres                    |