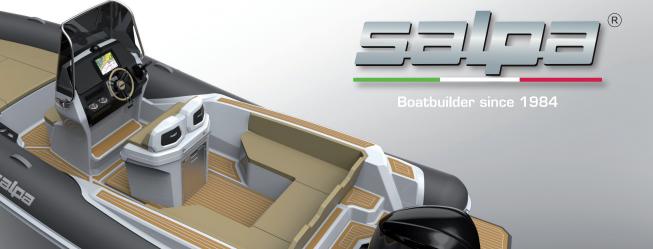

## SOLEIL 26

## **Technical Features**

| Dimensions (Lenght Overall x Beam) | 8,00m x 3,00m                 |
|------------------------------------|-------------------------------|
| EC Dimension                       | 7,45m x 2,97m                 |
| Beam Deflated                      | 2,49m                         |
| CE Design Category                 | В                             |
| Tube                               | Hypalon ORCA 1670 - D.63/50cm |
| Hull                               | Single Step – Deadrise 30°    |
| Suggest Engine                     | 250 Hp                        |
| Max Power                          | 350 Hp                        |
| Fuel                               | 305 Litres                    |