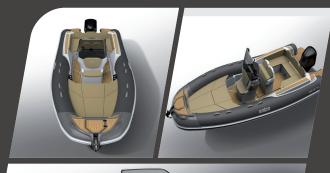

## SOLEIL 26

## **Technical Features**

| Dimensions (Lenght Overall x Beam) | 8,00m x 3,00m                 |
|------------------------------------|-------------------------------|
| EC Dimension                       | 7,45m x 2,97m                 |
| Beam Deflated                      | 2,49m                         |
| CE Design Category                 | В                             |
| Tube                               | Hypalon ORCA 1670 - D.63/50cm |
| Hull                               | Single Step – Deadrise 30°    |
| Suggest Engine                     | 250 Hp                        |
| Max Power                          | 350 Hp                        |
| Fuel                               | 305 Litres                    |