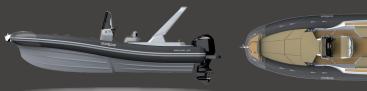

## SOLEIL 26

## **Technical Features**

| Dimensions (Lenght Overall x Beam) | 8,00m x 3,00m                 |
|------------------------------------|-------------------------------|
| EC Dimension                       | 7,45m x 2,97m                 |
| Beam Deflated                      | 2,49m                         |
| CE Design Category                 | В                             |
| Tube                               | Hypalon ORCA 1670 - D.63/50cm |
| Hull                               | Single Step – Deadrise 30°    |
| Suggest Engine                     | 250 Hp                        |
| Max Power                          | 350 Hp                        |
| Fuel                               | 305 Litres                    |