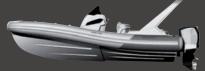

## **Technical Features**

Dimensions (Lenght Overall x Beam) 8,90m x 3,25m **EC** Dimension 7,99m x 3,14m Beam Deflated 2,54m **CE Design Category** B - 16 pax Hypalon ORCA 1670 D60cm Tube Hull Single Step - Deadrise 30° Suggest Engine 1x300 Hp or 2x150 Max Power 2x250 Hp Fuel 325 Litres