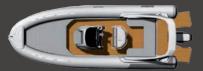

## **Technical Features**

Dimensions (Lenght Overall x Beam) 8,90m x 3,25m **EC** Dimension 7,99m x 3,14m Beam Deflated 2,54m **CE Design Category** B - 16 pax Hypalon ORCA 1670 D60cm Tube Hull Single Step - Deadrise 30° Suggest Engine 1x300 Hp or 2x150 Max Power 2x250 Hp Fuel 325 Litres