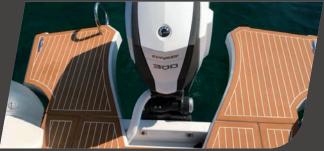

Sporty and cozy. Its wide and sizeable platforms, all the uncounted lockers and the spacious bathroom skillfully positioned in the console make it undoubtedly unique in its kind.

## **Technical Features**

Dimensions (Lenght Overall x Beam) 8,90m x 3,25m **EC** Dimension 7,99m x 3,14m Beam Deflated 2,54m **CE Design Category** B - 16 pax Hypalon ORCA 1670 D60cm Tube Hull Single Step - Deadrise 30° Suggest Engine 1x300 Hp or 2x150 Max Power 2x250 Hp Fuel 325 Litres