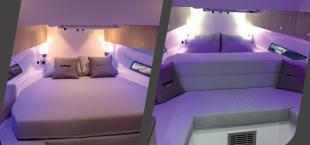

## **Technical Features**

| Dimensions (Lenght Overall x Beam) | 12,75m x 3,90m             |
|------------------------------------|----------------------------|
| EC Dimension                       | 11,25m x 3,90m             |
| Beam Deflated                      | 2,99m                      |
| CE Design Category                 | B - 16 pax                 |
| Layout                             | 2 Cabin                    |
| Tube                               | Hypalon ORCA 1670 - D74cm  |
| Hull Design                        | Adam Younger               |
| Hull                               | Double Step – Deadrise 30° |
| Suggest Engine                     | 2x425cv ou 3x300cv HB      |
| Max Power                          | 1350 Hp                    |
| Fuel                               | 750 Litres                 |