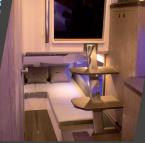

## **Technical Features**

| Dimensions (Lenght Overall x Beam) | 12,75m x 3,90m             |
|------------------------------------|----------------------------|
| EC Dimension                       | 11,25m x 3,90m             |
| Beam Deflated                      | 2,99m                      |
| CE Design Category                 | B - 16 pax                 |
| Layout                             | 2 Cabin                    |
| Tube                               | Hypalon ORCA 1670 - D74cm  |
| Hull Design                        | Adam Younger               |
| Hull                               | Double Step – Deadrise 30° |
| Suggest Engine                     | 2x425cv ou 3x300cv HB      |
| Max Power                          | 1350 Hp                    |
| Fuel                               | 750 Litres                 |